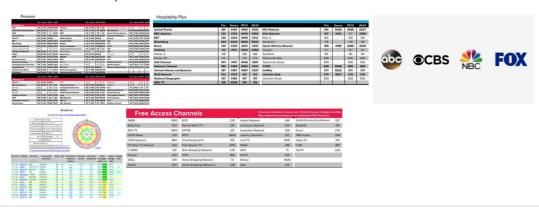

# **Programming & Channel Selection**

Delivering the best in TV Programming with our Premier Programming Package. This package has it all! Your local channels are also included in the pricing.

Your programming will come with the following Must-Have Channels:

- Big Ten Network
- NFL
- MLB
- NBA
- · CBS Sports
- TNT
- USA
- · News: MSNBC, FOX News, CNN ...and more.
- · Cartoon Network
- · Weather Channel
- · Game Show Network
- AMC
- · Animal Planet
- National Geographic
- Local Channels: FOX, NBC, ABC, CBS
- 2 Property Channels Included!
- ...and so much more.

\*Keep in mind you can change out channels for other channels in the programming package at any time. You just need to notify our support team of the channels you wish to change.

See Your Channel Options Below