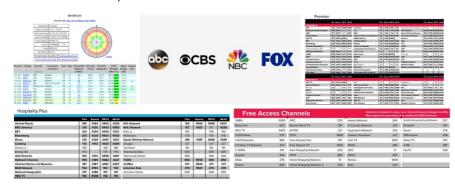

# **Programming & Channel Selection**

Delivering the best in TV Programming with our Premier Programming Package. This package has it all! Your local channels are also included in the pricing.

Your programming will come with the following Must-Have Channels:

- Big Ten Network
- NFL
- MLB
- NBA
- · CBS Sports
- TNT
- USA
- · News: MSNBC, FOX News, CNN ...and more.
- · Cartoon Network
- · Weather Channel
- · Game Show Network
- AMC
- · Animal Planet
- National Geographic
- Local Channels: FOX, NBC, ABC, CBS
- 2 Property Channels Included!
- ...and so much more.

\*Keep in mind you can change out channels for other channels in the programming package at any time. You just need to notify our support team of the channels you wish to change.

See Your Channel Options Below