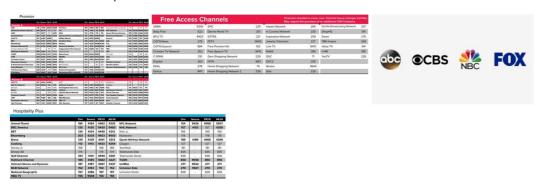

# **Programming & Channel Selection**

Delivering the best in TV Programming with our Premier Programming Package. This package has it all! Your local channels are also included in the pricing.

Your programming will come with the following Must-Have Channels:

- Big Ten Network
- NFL
- MLB
- NBA
- · CBS Sports
- TNT
- USA
- · News: MSNBC, FOX News, CNN ...and more.
- · Cartoon Network
- · Weather Channel
- · Game Show Network
- AMC
- · Animal Planet
- National Geographic
- Local Channels: FOX, NBC, ABC, CBS
- 2 Property Channels Included!
- ...and so much more.

\*Keep in mind you can change out channels for other channels in the programming package at any time. You just need to notify our support team of the channels you wish to change.

See Your Channel Options Below