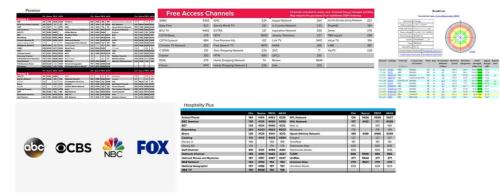

# **Programming & Channel Selection**

Delivering the best in TV Programming with our Premier Programming Package. This package has it all! Your local channels are also included in the pricing.

Your programming will come with the following Must-Have Channels:

- Big Ten Network
- NFL
- MLB
- NBA
- · CBS Sports
- TNT
- USA
- · News: MSNBC, FOX News, CNN ...and more.
- · Cartoon Network
- · Weather Channel
- · Game Show Network
- AMC
- · Animal Planet
- National Geographic
- Local Channels: FOX, NBC, ABC, CBS
- 2 Property Channels Included!
- ...and so much more.

\*Keep in mind you can change out channels for other channels in the programming package at any time. You just need to notify our support team of the channels you wish to change.

See Your Channel Options Below