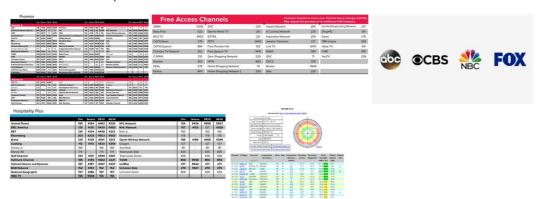

# **Programming & Channel Selection**

Delivering the best in TV Programming with our Premier Programming Package. This package has it all! Your local channels are also included in the pricing.

Your programming will come with the following Must-Have Channels:

- Big Ten Network
- NFL
- MLB
- NBA
- · CBS Sports
- TNT
- USA
- · News: MSNBC, FOX News, CNN ...and more.
- · Cartoon Network
- · Weather Channel
- · Game Show Network
- AMC
- · Animal Planet
- National Geographic
- Local Channels: FOX, NBC, ABC, CBS
- 2 Property Channels Included!
- ...and so much more.

\*Keep in mind you can change out channels for other channels in the programming package at any time. You just need to notify our support team of the channels you wish to change.

See Your Channel Options Below