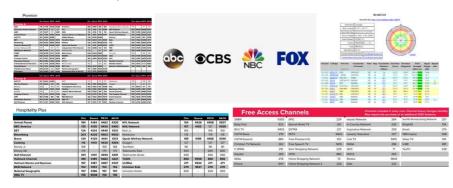

# **Programming & Channel Selection**

Delivering the best in TV Programming with our Premier Programming Package. This package has it all! Your local channels are also included in the pricing.

Your programming will come with the following Must-Have Channels:

- Big Ten Network
- NFL
- MLB
- NBA
- · CBS Sports
- TNT
- USA
- · News: MSNBC, FOX News, CNN ...and more.
- · Cartoon Network
- · Weather Channel
- · Game Show Network
- AMC
- · Animal Planet
- National Geographic
- Local Channels: FOX, NBC, ABC, CBS
- 2 Property Channels Included!
- ...and so much more.

\*Keep in mind you can change out channels for other channels in the programming package at any time. You just need to notify our support team of the channels you wish to change.

See Your Channel Options Below